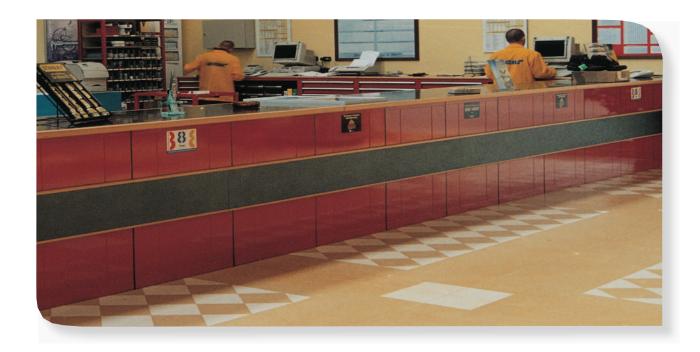

# **IIII** Counter Tops

### BVP071

Come and go door made of rolled section laminated

|            | BVRG71 | VINYL    | 780 (36U) |
|------------|--------|----------|-----------|
| Tip-up top | BVRL71 | LAMINATE | 780 (36U) |
|            | BVRL57 | VINYL    | 630 (27U) |
|            | BVRG57 | LAMINATE | 630 (27U) |