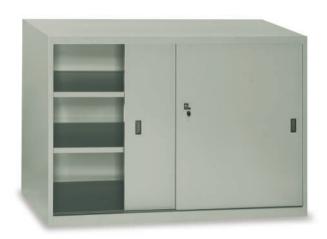

### Sliding Door Units

Cabinet with sliding doors and 2 adjustable shelves

AN 1472

W=1434mm, D=725mm ,H=1000mm

AN 1457

W=1434mm, D=572mm ,H=1000mm