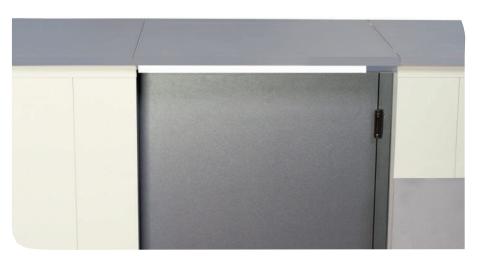

### BVP071

Come and go door made of rolled section laminated

|            | BVRG71 | VINYL    | 780 (36U) |
|------------|--------|----------|-----------|
| Tip-up top | BVRL71 | LAMINATE | 780 (36U) |
|            | BVRL57 | VINYL    | 630 (27U) |
|            | BVRG57 | LAMINATE | 630 (27U) |