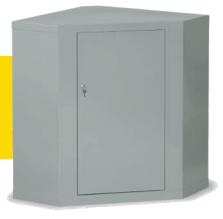

#### Corner Cabinet

The corner cabinet is used to maximize space in any area allowing the continuation of counters and bench tops around corners.

AG7801

W=645mm, D=645mm, H=1000mm

AG7802

W=798mm, D=798mm, H=1000mm