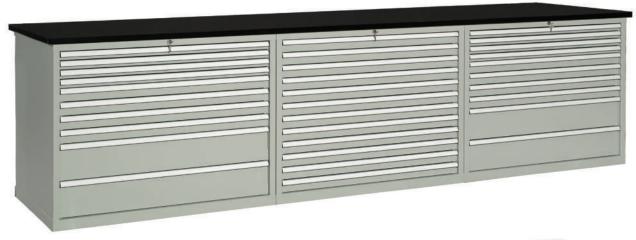

### Counters

Cabinets with drawers are also used to create counters. When combined with benchtops these counters are able to be used in many different situations hardware stores, shops, mechanical workshops, industrial workshops and many more. With the availability of corner cabinets, access doors and a wide range of benchtop options ACTISTOR Counters are able to meet any counter requirement maximising organisation and space efficiency.