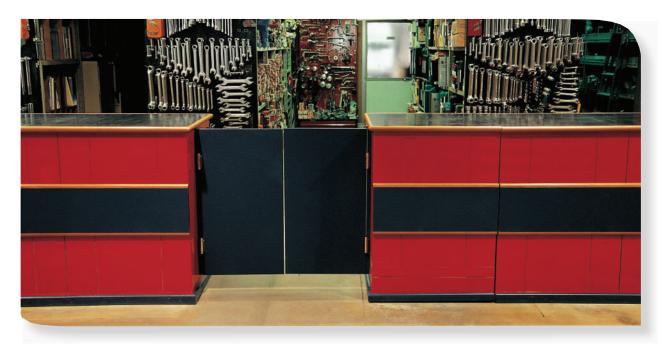

### Sliding Door Units

Cabinet with sliding doors and 2 adjustable shelves

AN 1472

W=1434mm, D=725mm ,H=1000mm

AN 1457

W=1434mm, D=572mm ,H=1000mm