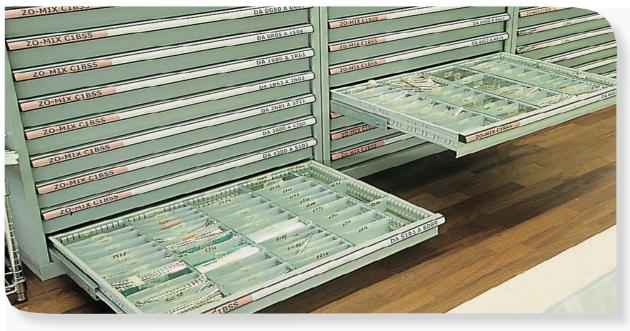

### Counters

Cabinets with drawers are also used to create counters. When combined with benchtops these counters are able to be used in many different situations hardware stores, shops, mechanical workshops, industrial workshops and many more. With the availability of corner cabinets, access doors and a wide range of benchtop options ACTISTOR Counters are able to meet any counter requirement maximising organisation and space efficiency.