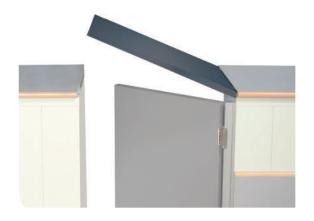

### BVP071

Come and go door made of rolled section laminated

|            | BVRG71 | VINYL    | 780 (36U) |
|------------|--------|----------|-----------|
| Tip-up top | BVRL71 | LAMINATE | 780 (36U) |
|            | BVRL57 | VINYL    | 630 (27U) |
|            | BVRG57 | LAMINATE | 630 (27U) |