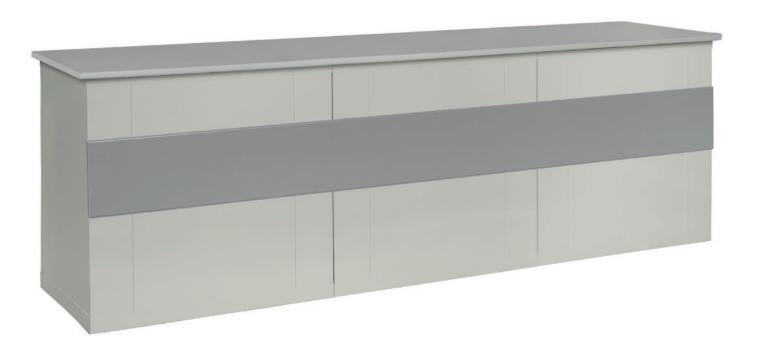

### Counters

Cabinets with drawers are also used to create counters. When combined with benchtops these counters are able to be used in many different situations hardware stores, shops, mechanical workshops, industrial workshops and many more. With the availability of corner cabinets, access doors and a wide range of benchtop options ACTISTOR Counters are able to meet any counter requirement maximising organisation and space efficiency.

# **Counter Tops**

/ Laminated

Chemical Resistant Urphen

/ Timber

Anti Static Laminate