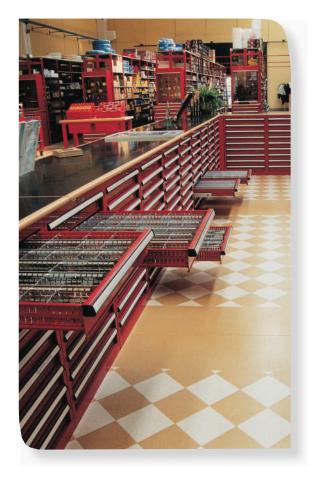

## Counter Accessories

| Shelf Insert |          |        |  |  |
|--------------|----------|--------|--|--|
|              | Dim (mm) | Drawer |  |  |
| PR32         | 659X444  | 36×27  |  |  |
| PR33         | 659X597  | 36x36  |  |  |
| PR52         | 965X444  | 54×27  |  |  |
| PR53         | 965X597  | 54x36  |  |  |