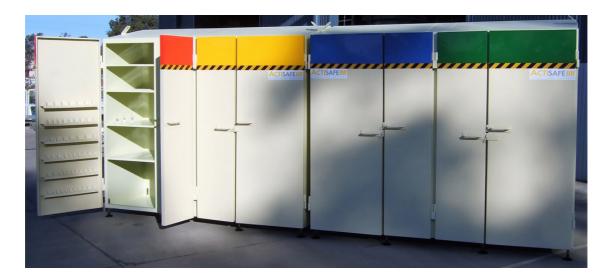

## Shift Crew Tooling Lockers

- Heavy Duty Tooling and Equipment Locker
- Securely Stores
- Tooling in Order
- Multiple Cabinets allows each Crew to have Security
- Fully Galvanised Construction

- Socket Storage
- / Chain and Shackle Storage
- Adjustable Shelves
- Colour Coding for each Shift
- Powder Coated Finish

### Crew Lockers

- / Modular Locker Systems
- Heavy Duty 250kg Rated Stainless Steel Shelves
- I Top Shelf for Manual Storage
- J Door Mounted Hanging Panel for Tool Storage with Base Holder for Pry Bars

- / Can holders
- I Top Mounted Lifting Points
- Open Base for Rolling Cabinet Access
- Galvanised Construction
- Powder Coated Finish