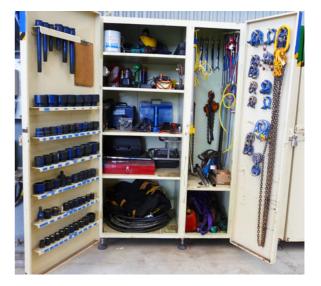

### Crew Lockers

- / Modular Locker Systems
- Heavy Duty 250kg Rated Stainless Steel Shelves
- I Top Shelf for Manual Storage
- J Door Mounted Hanging Panel for Tool Storage with Base Holder for Pry Bars

- / Can holders
- I Top Mounted Lifting Points
- Open Base for Rolling Cabinet Access
- Galvanised Construction
- Powder Coated Finish

## Shift Crew Tooling Lockers

- Heavy Duty Tooling and Equipment Locker
- Securely Stores
- Tooling in Order
- Multiple Cabinets allows each Crew to have Security
- Fully Galvanised Construction

- Socket Storage
- / Chain and Shackle Storage
- Adjustable Shelves
- Colour Coding for each Shift
- Powder Coated Finish