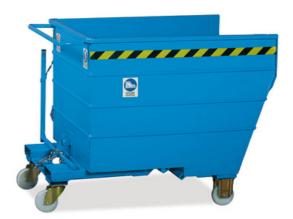

# Self Tipping Waste Bins

Our skips are designed for forklift truck emptying and will handle almost any kind of material. They come in various sizes and can be emptied by lifting from the rear. Manufactured from Heavy Duty Steel and either Power-coated or Galvanised, they are designed for long and hard service in many different work environments.

Features Include:

- Easy Fork Mounting
- Robust Fork Guides for Security
- Self-Locking Return Mechanism

#### Options:

- Heavy Duty Castors for easy Manoeuvrability
- / Oil Tight Tested
- Swarf Seperation Plate
- Special Fork Guides
- Lifting Eye Bolts (max 1000kg)