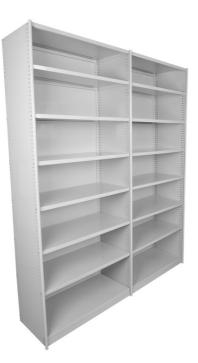

# Open Front & Security Cupboards

- / Mine Specific Dust Proof Shelving Units
- Adjustable Shelves
- Heavy Duty Steel Construction
- Powder-coated Finish
- / Optional Dust Flaps as Needed
- Custom Sizes Available