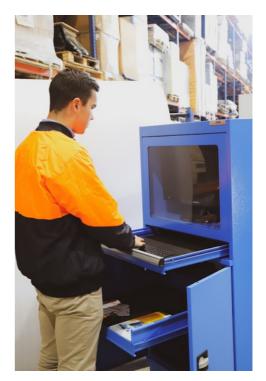

### Computer Cabinets

- Monitor Casing with Durable Plexiglas Window
- Fully Lockable Cabinet
- Includes 4 GPO Outlets for Computer Connection
- Keyboard Drawer with Retractable Mouse Pad
- Ventilation Holes for Air Circulation
- Includes Ventilation Fans, Full Dust Suppression Available as an Option
- / Adjustable Ball Joint Feet
- Sizes can be Customised
- / Mobile Base Option Available on Request