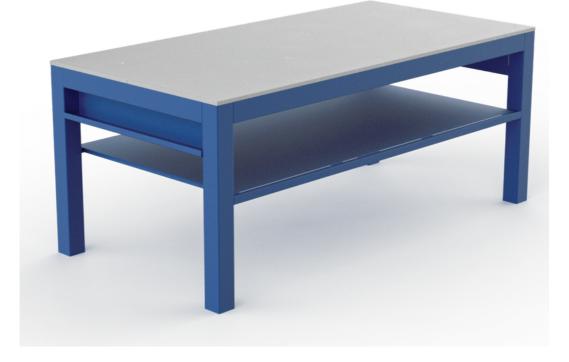

### Welding Benches

- Fully Welded Steel Table
- / 2 Tonne Weight Capacity
- / 20mm Thick Steel Top
- / 100x100mm Legs
- Inbuilt Storage Shelves both ends
- Full Steel under Bench Shelf

#### Additional extras including:

- Welding Torch Holders
- Grinder Holders
- Earthing Points to each leg
- Vice
- Forklift Lift Points