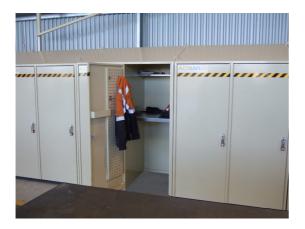

### Crew Lockers

- / Modular Locker Systems
- Heavy Duty 250kg Rated Stainless Steel Shelves
- I Top Shelf for Manual Storage
- J Door Mounted Hanging Panel for Tool Storage with Base Holder for Pry Bars

- / Can holders
- I Top Mounted Lifting Points
- Open Base for Rolling Cabinet Access
- Galvanised Construction
- Powder Coated Finish