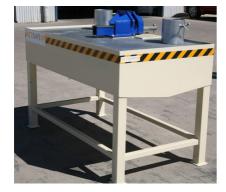

# Self Tipping Waste Bins

Our skips are designed for forklift truck emptying and will handle almost any kind of material. They come in various sizes and can be emptied by lifting from the rear. Manufactured from Heavy Duty Steel and either Power-coated or Galvanised, they are designed for long and hard service in many different work environments.

Features Include:

- Easy Fork Mounting
- Robust Fork Guides for Security
- Self-Locking Return Mechanism

#### Options:

- Heavy Duty Castors for easy Manoeuvrability
- / Oil Tight Tested
- Swarf Seperation Plate
- Special Fork Guides
- Lifting Eye Bolts (max 1000kg)