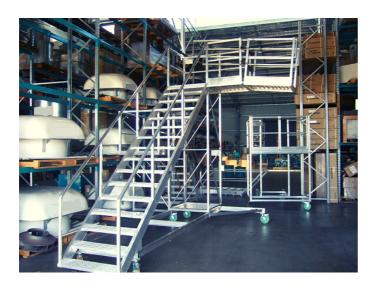

### Platforms

- Reach up and over Dozers and Trucks as needed
- Fully Welded Aluminum Construction
- Mobile on Heavy Duty Castors
- Custom Sizes Can be Made to Suit any Application
- Adjustable Drawbridges available to Account for Multiple Sized Trucks
- Slide out Hand Rails for Safety
- Stair Rise Ladder for Easy Access