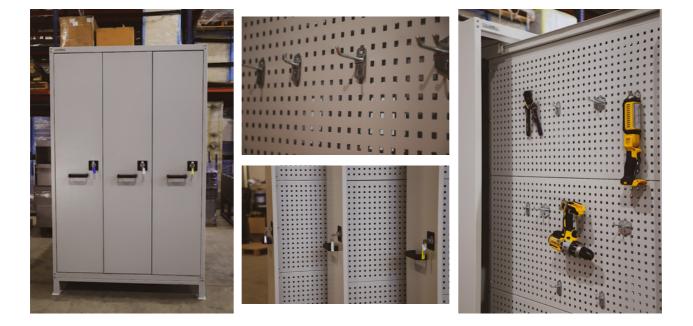

## Tool Boards and Hanging Panels

- / Tool Boards for Benches
- | Wall Boards
- Rolling Panels
- / Over 150 Hook Designs
- Any Size
- Any Colour

- / Mobile Tool Storage Unit
- Includes Roller Shutter in Manual or Electric Configuration

(1)

- Heavy Duty Steel Construction
- Powder-coated Finish

ACTIWORK Heavy Duty Sliding Tool Panel Storage

- I Three Full Height Sliding Square Hole Panels Include Panel to Both Sides
- Fully Lockable
- Heavy Duty Steel Construction
- Powder-coated Finish