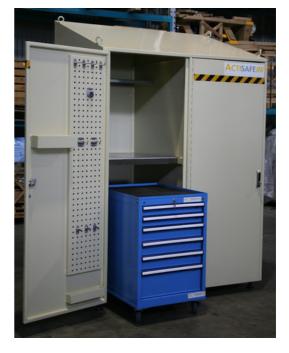

## Shift Crew Tooling Lockers

- Heavy Duty Tooling and Equipment Locker
- Securely Stores
- Tooling in Order
- Multiple Cabinets allows each Crew to have Security
- Fully Galvanised Construction

- Socket Storage
- / Chain and Shackle Storage
- Adjustable Shelves
- Colour Coding for each Shift
- Powder Coated Finish

### Modular Workshop Solutions

- / Customizable Modular Storage
- / Options of Drawer Units and Swing Door Cupboards
- Fully lockable for Security
- Large Range of Top Options
- Above Bench Storage Options
- Bespoke Options for Unique Requirements
- Suitable for Harsh Environment Locations