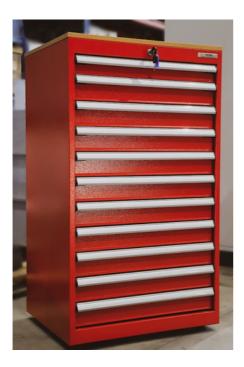

### Drawer Systems

#### Heavy Duty Cabinets

- / Over 20 Different Sizes
- Central Locking
- / Anti-Tilt Mechanism
- / 100-200kg per Drawer
- Non Marking Castors
- Powder Coated Finish
- Rubber Mats on Top
- Fool Holders
- Fool Sorters
- / Divider Kits