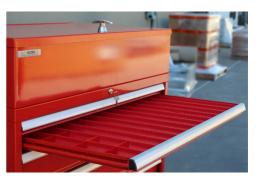

### Drawer Systems

#### Heavy Duty Cabinets

- / Over 20 Different Sizes
- Central Locking
- / Anti-Tilt Mechanism
- / 100-200kg per Drawer
- Non Marking Castors
- Powder Coated Finish
- Rubber Mats on Top
- Fool Holders
- Fool Sorters
- / Divider Kits