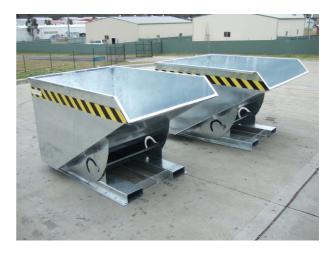

# Self Tipping Waste Bins

Our skips are designed for forklift truck emptying and will handle almost any kind of material. They come in various sizes and can be emptied by lifting from the rear. Manufactured from Heavy Duty Steel and either Power-coated or Galvanised, they are designed for long and hard service in many different work environments.

Features Include:

- Easy Fork Mounting
- Robust Fork Guides for Security
- Self-Locking Return Mechanism

#### Options:

- Heavy Duty Castors for easy Manoeuvrability
- / Oil Tight Tested
- Swarf Seperation Plate
- Special Fork Guides
- Lifting Eye Bolts (max 1000kg)