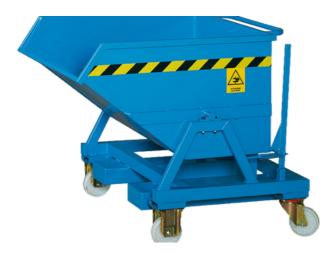

# Self Tipping Waste Bins

Our skips are designed for forklift truck emptying and will handle almost any kind of material. They come in various sizes and can be emptied by lifting from the rear. Manufactured from Heavy Duty Steel and either Power-coated or Galvanised, they are designed for long and hard service in many different work environments.

Features Include:

- Easy Fork Mounting
- Robust Fork Guides for Security
- Self-Locking Return Mechanism

#### Options:

- Heavy Duty Castors for easy Manoeuvrability
- / Oil Tight Tested
- Swarf Seperation Plate
- Special Fork Guides
- Lifting Eye Bolts (max 1000kg)