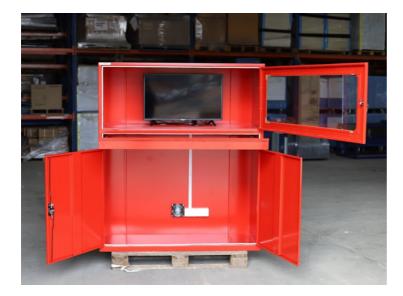

### Computer Cabinets

- Monitor Casing with Durable Plexiglas Window
- Fully Lockable Cabinet
- Includes 4 GPO Outlets for Computer Connection
- Keyboard Drawer with Retractable Mouse Pad
- Ventilation Holes for Air Circulation
- Includes Ventilation Fans, Full Dust Suppression Available as an Option
- / Adjustable Ball Joint Feet
- Sizes can be Customised
- / Mobile Base Option Available on Request