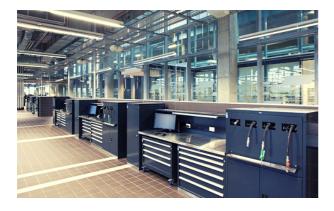

### Work Benches

#### Industrial Workbenches

- Sturdy, Modular, Flexible, Equipped with a Wide Range of Indispensable Optionals for the Personalisation of the Work Place.
- A Large Selection of Sturdy Tops

Mobile Units

- Available in Multiple Configurations to suit your Application
- Fully Lockable Drawer Cabinets and Cupboard/Shelf Units.