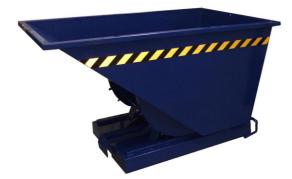

# Self Tipping Waste Bins

Our skips are designed for forklift truck emptying and will handle almost any kind of material. They come in various sizes and can be emptied by lifting from the rear. Manufactured from Heavy Duty Steel and either Power-coated or Galvanised, they are designed for long and hard service in many different work environments.

Features Include:

- Easy Fork Mounting
- Robust Fork Guides for Security
- Self-Locking Return Mechanism

#### Options:

- Heavy Duty Castors for easy Manoeuvrability
- / Oil Tight Tested
- Swarf Seperation Plate
- Special Fork Guides
- Lifting Eye Bolts (max 1000kg)