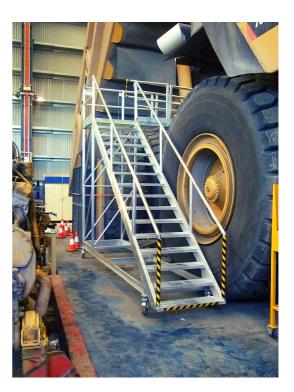

### Platforms

- Reach up and over Dozers and Trucks as needed
- Fully Welded Aluminum Construction
- Mobile on Heavy Duty Castors
- Custom Sizes Can be Made to Suit any Application
- Adjustable Drawbridges available to Account for Multiple Sized Trucks
- Slide out Hand Rails for Safety
- Stair Rise Ladder for Easy Access