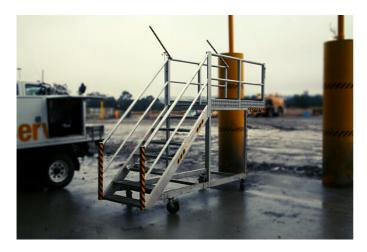

### Platforms

- Reach up and over Dozers and Trucks as needed
- Fully Welded Aluminum Construction
- Mobile on Heavy Duty Castors
- Custom Sizes Can be Made to Suit any Application
- Adjustable Drawbridges available to Account for Multiple Sized Trucks
- Slide out Hand Rails for Safety
- Stair Rise Ladder for Easy Access