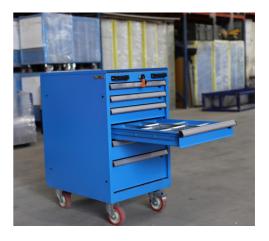

### Drawer Systems

#### Heavy Duty Cabinets

- / Over 20 Different Sizes
- Central Locking
- / Anti-Tilt Mechanism
- / 100-200kg per Drawer
- Non Marking Castors
- Powder Coated Finish
- Rubber Mats on Top
- Fool Holders
- Fool Sorters
- / Divider Kits