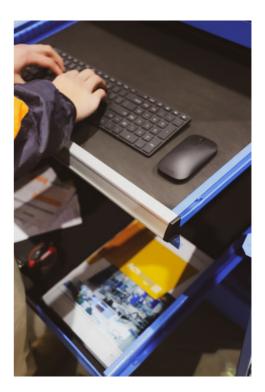

### Computer Cabinets

- Monitor Casing with Durable Plexiglas Window
- Fully Lockable Cabinet
- Includes 4 GPO Outlets for Computer Connection
- Keyboard Drawer with Retractable Mouse Pad
- Ventilation Holes for Air Circulation
- Includes Ventilation Fans, Full Dust Suppression Available as an Option
- / Adjustable Ball Joint Feet
- Sizes can be Customised
- / Mobile Base Option Available on Request