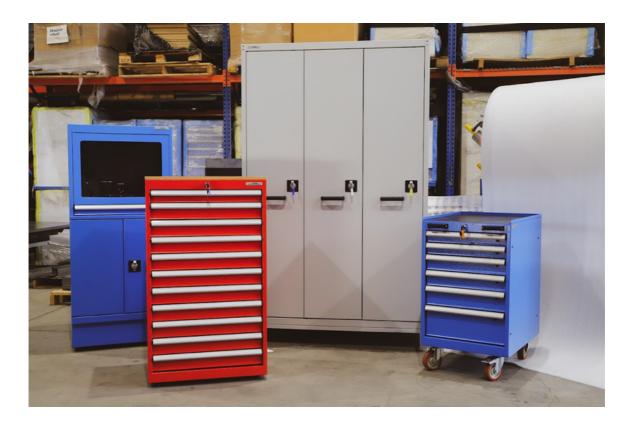

### Drawer Systems

#### Heavy Duty Cabinets

- / Over 20 Different Sizes
- Central Locking
- / Anti-Tilt Mechanism
- / 100-200kg per Drawer
- Non Marking Castors
- Powder Coated Finish
- Rubber Mats on Top
- Fool Holders
- Fool Sorters
- / Divider Kits