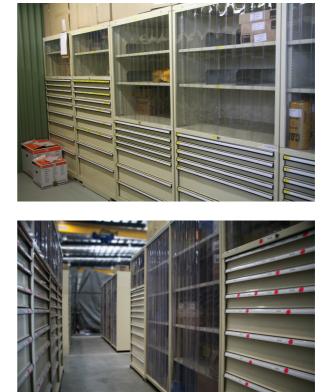

# Open Front & Security Cupboards

- / Mine Specific Dust Proof Shelving Units
- Adjustable Shelves
- Heavy Duty Steel Construction
- Powder-coated Finish
- / Optional Dust Flaps as Needed
- Custom Sizes Available

I Lockable PVC Shutter Cabinet

/ Dust Suppression Curtain Cabinets