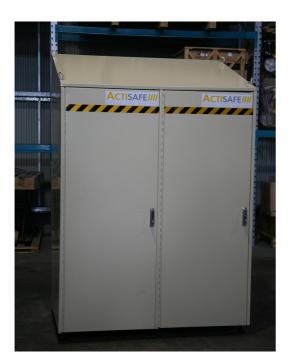

## Shift Crew Tooling Lockers

- Heavy Duty Tooling and Equipment Locker
- Securely Stores
- Tooling in Order
- Multiple Cabinets allows each Crew to have Security
- Fully Galvanised Construction

- Socket Storage
- / Chain and Shackle Storage
- Adjustable Shelves
- Colour Coding for each Shift
- Powder Coated Finish