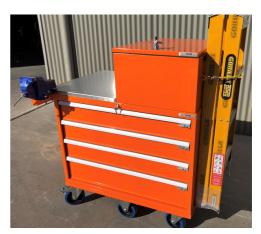

### Drawer Systems

#### Heavy Duty Cabinets

- / Over 20 Different Sizes
- Central Locking
- / Anti-Tilt Mechanism
- / 100-200kg per Drawer
- Non Marking Castors
- Powder Coated Finish
- Rubber Mats on Top
- Fool Holders
- Fool Sorters
- / Divider Kits