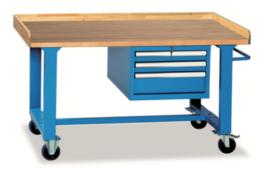

### Work Benches

#### Industrial Workbenches

- Sturdy, Modular, Flexible, Equipped with a Wide Range of Indispensable Optionals for the Personalisation of the Work Place.
- A Large Selection of Sturdy Tops

Mobile Units

- Available in Multiple Configurations to suit your Application
- Fully Lockable Drawer Cabinets and Cupboard/Shelf Units.