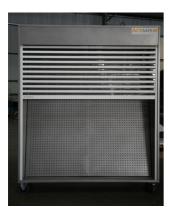

### Drawer Systems

#### Heavy Duty Cabinets

- / Over 20 Different Sizes
- Central Locking
- / Anti-Tilt Mechanism
- / 100-200kg per Drawer
- Non Marking Castors
- Powder Coated Finish
- Rubber Mats on Top
- Fool Holders
- Fool Sorters
- / Divider Kits