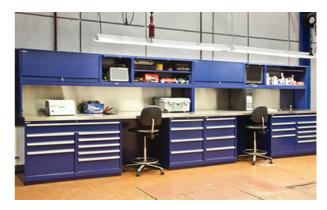

### Modular Workshop Solutions

- / Customizable Modular Storage
- / Options of Drawer Units and Swing Door Cupboards
- Fully lockable for Security
- Large Range of Top Options
- Above Bench Storage Options
- Bespoke Options for Unique Requirements
- Suitable for Harsh Environment Locations