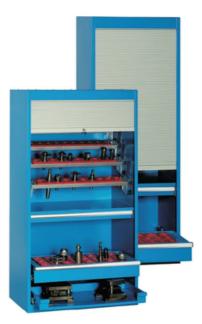

### Drawer Systems

#### Heavy Duty Cabinets

- / Over 20 Different Sizes
- Central Locking
- / Anti-Tilt Mechanism
- / 100-200kg per Drawer
- Non Marking Castors
- Powder Coated Finish
- Rubber Mats on Top
- Fool Holders
- Fool Sorters
- / Divider Kits