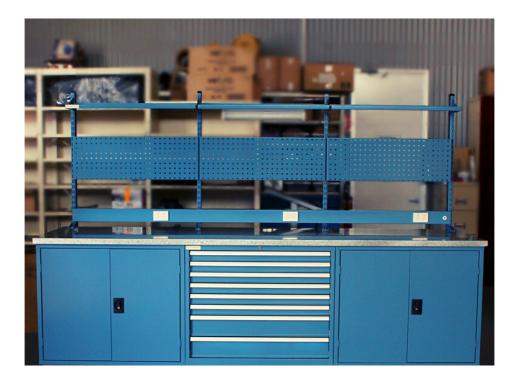

### Drawer Systems

#### Heavy Duty Cabinets

- / Over 20 Different Sizes
- Central Locking
- / Anti-Tilt Mechanism
- / 100-200kg per Drawer
- Non Marking Castors
- Powder Coated Finish
- Rubber Mats on Top
- Fool Holders
- Fool Sorters
- / Divider Kits