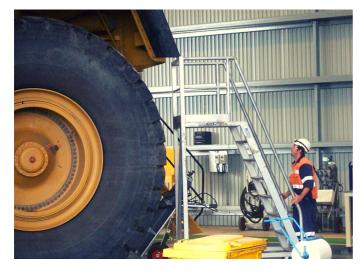

### Platforms

- Reach up and over Dozers and Trucks as needed
- Fully Welded Aluminum Construction
- Mobile on Heavy Duty Castors
- Custom Sizes Can be Made to Suit any Application
- Adjustable Drawbridges available to Account for Multiple Sized Trucks
- Slide out Hand Rails for Safety
- Stair Rise Ladder for Easy Access