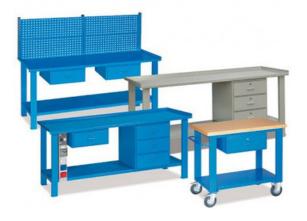

### Work Benches

#### Industrial Workbenches

- Sturdy, Modular, Flexible, Equipped with a Wide Range of Indispensable Optionals for the Personalisation of the Work Place.
- A Large Selection of Sturdy Tops

Mobile Units

- Available in Multiple Configurations to suit your Application
- Fully Lockable Drawer Cabinets and Cupboard/Shelf Units.