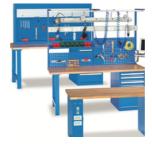

### Work Benches

#### Industrial Workbenches

- Sturdy, Modular, Flexible, Equipped with a Wide Range of Indispensable Optionals for the Personalisation of the Work Place.
- A Large Selection of Sturdy Tops

Mobile Units

- Available in Multiple Configurations to suit your Application
- Fully Lockable Drawer Cabinets and Cupboard/Shelf Units.

Oil Master

Easy Access to Bond

Bonded with Drain Tap Brackets

**Optional Vice and Filter Holders** 