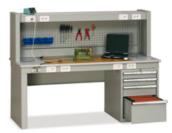

### Work Benches

#### Industrial Workbenches

- Sturdy, Modular, Flexible, Equipped with a Wide Range of Indispensable Optionals for the Personalisation of the Work Place.
- A Large Selection of Sturdy Tops

Mobile Units

- Available in Multiple Configurations to suit your Application
- Fully Lockable Drawer Cabinets and Cupboard/Shelf Units.

Oil Master

Easy Access to Bond

Bonded with Drain Tap Brackets

**Optional Vice and Filter Holders** 