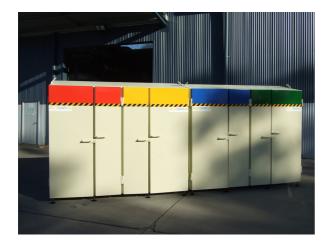

## Shift Crew Tooling Lockers

- Heavy Duty Tooling and Equipment Locker
- Securely Stores
- Tooling in Order
- Multiple Cabinets allows each Crew to have Security
- Fully Galvanised Construction

- Socket Storage
- / Chain and Shackle Storage
- Adjustable Shelves
- Colour Coding for each Shift
- Powder Coated Finish