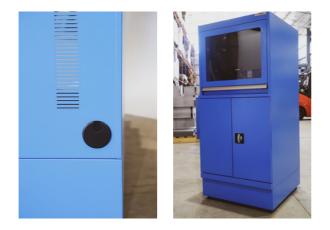

### Computer Cabinets

- Monitor Casing with Durable Plexiglas Window
- Fully Lockable Cabinet
- Includes 4 GPO Outlets for Computer Connection
- Keyboard Drawer with Retractable Mouse Pad
- Ventilation Holes for Air Circulation
- Includes Ventilation Fans, Full Dust Suppression Available as an Option
- / Adjustable Ball Joint Feet
- Sizes can be Customised
- / Mobile Base Option Available on Request